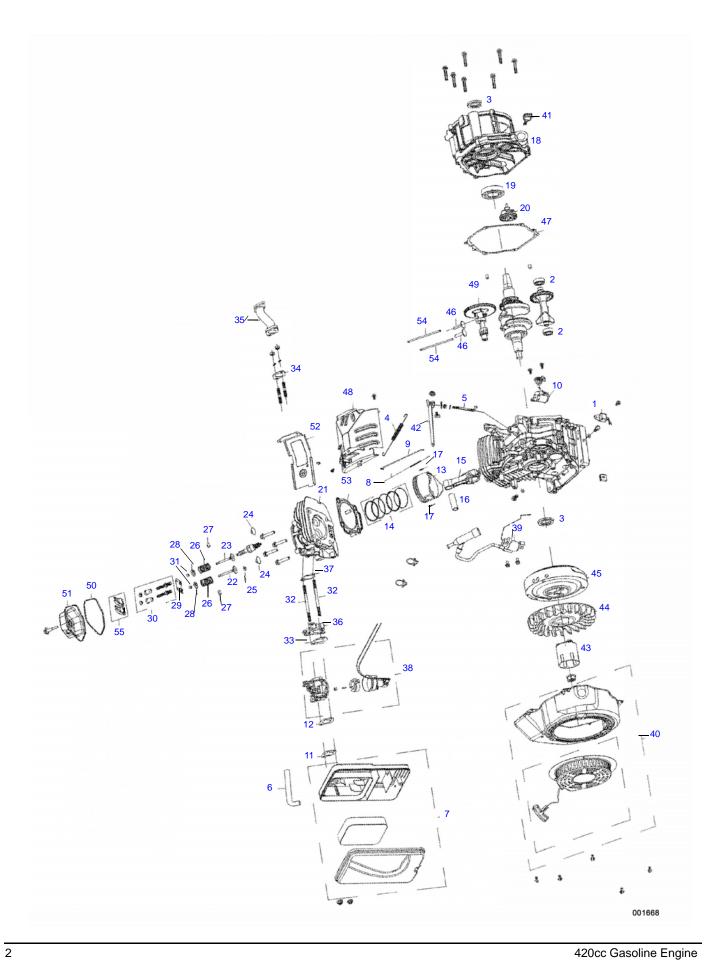

www.powermate.com 1-800-445-1805

420cc Gasoline Engine

| Item | Part No.    | Description                  | Qty. |
|------|-------------|------------------------------|------|
|      | 0L1802      | ENGINE 420CC ES              | 1    |
| 1    | 0070808SRV  | OIL PROTECTOR                | 1    |
| 2    | 10000002624 | BALL BEARING                 | 2    |
| 3    | 0071032SRV  | OIL SEAL                     | 2    |
| 4    | 0071082SRV  | GOVERNOR SPRING              | 1    |
| 5    | 10000002626 | GOVERNOR ARM<br>SHAFT        | 1    |
| 6    | 10000002627 | BREATHER TUBE                | 1    |
| 7    | 0071080SRV  | AIR CLEANER<br>ASSEMBLY      | 1    |
| 8    | 0071078SRV  | THROTTLE RETURN SPRING       | 1    |
| 9    | 0071077SRV  | GOVERNOR ROD                 | 1    |
| 10   | 0071034SRV  | OIL LEVEL SWITCH             | 1    |
| 11   | 0071076SRV  | CARBURETOR<br>SPACER         | 1    |
| 12   | 0071075SRV  | AIR CLEANER<br>GASKET        | 1    |
| 13   | 10000002628 | PISTON                       | 1    |
| 14   | 10000002629 | PISTON RING SET              | 1    |
| 15   | 10000002606 | CONNECTING ROD ASSEMBLY      | 1    |
| 16   | 10000002631 | PISTON PIN                   | 1    |
| 17   | 10000002607 | PISTON PIN CLIPS             | 2    |
| 18   | 10000002635 | CRANKCASE COVER<br>ASSEMBLY  | 1    |
| 19   | 10000002636 | BALL BEARING                 | 2    |
| 20   | 10000002637 | GOVERNOR                     | 1    |
| 21   | 0071043SRV  | CYLINDER HEAD                | 1    |
| 22   | 0071044SRV  | INTAKE VALVE                 | 1    |
| 23   | 0071045SRV  | EXHAUST VALVE                | 1    |
| 24   | 0071046SRV  | INTAKE VALVE<br>RETURN       | 2    |
| 25   | 0071047SRV  | VALVE STEM SEAL              | 1    |
| 26   | 0071048SRV  | VALVE SPRING                 | 2    |
| 27   | 0071049SRV  | VALVE RETAINERS              | 4    |
| 28   | 0071050SRV  | EXHAUST VALVE<br>SPRING SEAT | 2    |
| 29   | 0071051SRV  | PUSHROD GUIDE<br>PLATE       | 1    |

| Item | Part No.    | Description                | Qty. |
|------|-------------|----------------------------|------|
| 30   | 0071052SRV  | ROCKER ARM BOLT            | 2    |
| 31   | 0071053SRV  | ROTATOR                    | 2    |
| 32   | 10000002641 | STUD BOLT                  | 2    |
| 33   | 0071074SRV  | CARBURETOR<br>GASKET       | 1    |
| 34   | 0070991SRV  | EXHAUST GASKET             | 1    |
| 35   | 10000002609 | EXHAUST PIPE               | 1    |
| 36   | 0071073SRV  | CARBURETOR INSULATOR       | 1    |
| 37   | 0071072SRV  | INTAKE GASKET              | 1    |
| 38   | 0071057SRV  | CARBURETOR                 | 1    |
| 39   | 0071071SRV  | IGNITION COIL<br>ASSEMBLY  | 1    |
| 40   | 0071079SRV  | RECOIL STARTER<br>ASSEMBLY | 1    |
| 41   | 0071058SRV  | OIL DIPSTICK               | 1    |
| 42   | 0071059SRV  | GOVERNOR ARM               | 1    |
| 43   | 0071070SRV  | STARTER PULLEY             | 1    |
| 44   | 0071069SRV  | COOLING FAN                | 1    |
| 45   | 0071068SRV  | FLYWHEEL<br>ASSEMBLY       | 1    |
| 46   | 10000002643 | TAPPET                     | 2    |
| 47   | 10000002644 | CRANKCASE COVER<br>GASKET  | 1    |
| 48   | 10000002645 | UPPER SHROUD               | 1    |
| 49   | 10000002646 | CAMSHAFT                   | 1    |
| 50   | 0071066SRV  | VALVE COVER<br>GASKET      | 1    |
| 51   | 0071065SRV  | VALVE COVER<br>(COMPLETE)  | 1    |
| 52   | 10000002647 | SHROUD                     | 1    |
| 53   | 0071055SRV  | CYLINDER HEAD<br>GASKET    | 1    |
| 54   | 0071063SRV  | PUSHROD                    | 2    |
| 55   | 0071101SRV  | ROCKER ARM                 | 2    |

**NOTE:** Order Part Number 10000003787 for a replacement air filter element.

420cc Gasoline Engine 3