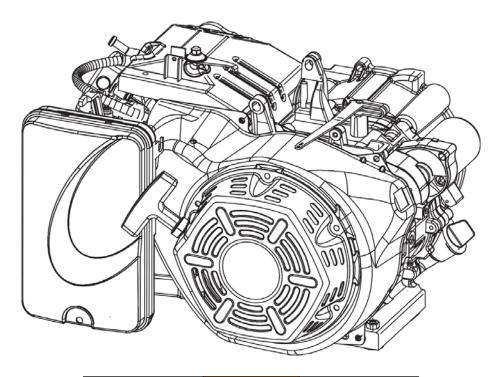

## 420cc Gasoline Engine (G32) Parts Manual

www.powermate.com 1-800-445-1805

420cc Gasoline Engine

| Item | Part No.    | Description                  | Qty. |
|------|-------------|------------------------------|------|
|      | 0L1802      | ENGINE 420CC ES              | 1    |
| 1    | 0070808SRV  | OIL PROTECTOR                | 1    |
| 2    | 10000002624 | BALL BEARING                 | 2    |
| 3    | 0071032SRV  | OIL SEAL                     | 2    |
| 4    | 0071082SRV  | GOVERNOR SPRING              | 1    |
| 5    | 10000002626 | GOVERNOR ARM<br>SHAFT        | 1    |
| 6    | 10000002627 | BREATHER TUBE                | 1    |
| 7    | 0071080SRV  | AIR CLEANER<br>ASSEMBLY      | 1    |
| 8    | 0071078SRV  | THROTTLE RETURN SPRING       | 1    |
| 9    | 0071077SRV  | GOVERNOR ROD                 | 1    |
| 10   | 0071034SRV  | OIL LEVEL SWITCH             | 1    |
| 11   | 0071076SRV  | CARBURETOR<br>SPACER         | 1    |
| 12   | 0071075SRV  | AIR CLEANER<br>GASKET        | 1    |
| 13   | 10000002628 | PISTON                       | 1    |
| 14   | 10000002629 | PISTON RING SET              | 1    |
| 15   | 10000002606 | CONNECTING ROD ASSEMBLY      | 1    |
| 16   | 10000002631 | PISTON PIN                   | 1    |
| 17   | 10000002607 | PISTON PIN CLIPS             | 2    |
| 18   | 10000002635 | CRANKCASE COVER<br>ASSEMBLY  | 1    |
| 19   | 10000002636 | BALL BEARING                 | 2    |
| 20   | 10000002637 | GOVERNOR                     | 1    |
| 21   | 0071043SRV  | CYLINDER HEAD                | 1    |
| 22   | 0071044SRV  | INTAKE VALVE                 | 1    |
| 23   | 0071045SRV  | EXHAUST VALVE                | 1    |
| 24   | 0071046SRV  | INTAKE VALVE<br>RETURN       | 2    |
| 25   | 0071047SRV  | VALVE STEM SEAL              | 1    |
| 26   | 0071048SRV  | VALVE SPRING                 | 2    |
| 27   | 0071049SRV  | VALVE RETAINERS              | 4    |
| 28   | 0071050SRV  | EXHAUST VALVE<br>SPRING SEAT | 2    |
| 29   | 0071051SRV  | PUSHROD GUIDE<br>PLATE       | 1    |