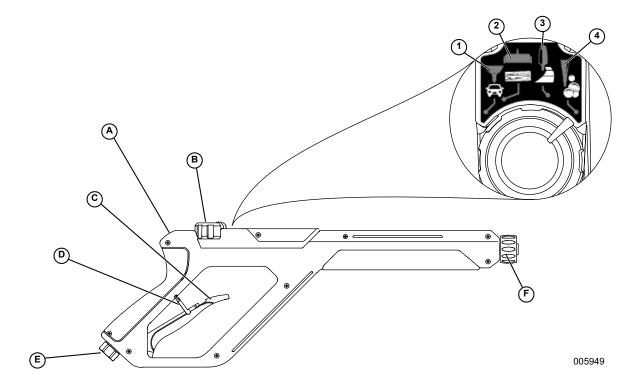

 Features

 A
 Gun Body

 B
 Power Dial™

 C
 Trigger

 D
 Trigger Lock

 E
 Hose Connection

 F
 Lance Connection

| Pressure Settings |           |
|-------------------|-----------|
| 1                 | Car       |
| 2                 | Wood Deck |
| 3                 | Concrete  |
| 4                 | Soap      |