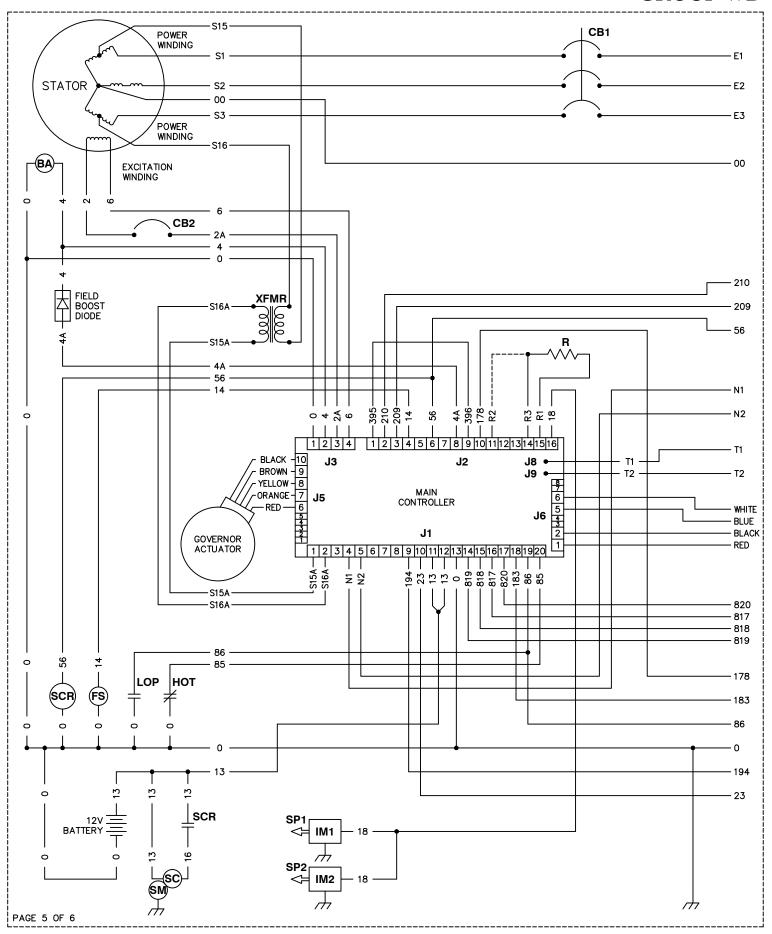

## **GROUP WD**

REVISION: A DATE: 09/20/19 SCHEMATIC - DIAGRAM AC HSB EVO2 50HZ 3PH AU DRAWING #: A0000385327

LEGEND: ВА

CB2

FLD FS

HOT IM\_ J\_ LED

LOP

SC SCR SM SP\_

TR

BRUSH ASSEMBLY

FUEL FIELD KIT

LED BOARD

SPARK PLUG

WIRELESS MODULE

XFMR - TRANSFORMER

CIRCUIT BREAKER, MAIN OUTPUT

FUEL SOLENOID
HIGH OIL TEMP SWITCH
IGNITION MODULE
MAIN CONTROLLER CONNECTIONS

LOW OIL PRESSURE SWITCH

RESISTOR
STARTER CONTACTOR
STARTER CONTROL RELAY
STARTER MOTOR

- TIMER RELAY (FUEL FIELD KIT)

CIRCUIT BREAKER, DPE (AUTO RESET)