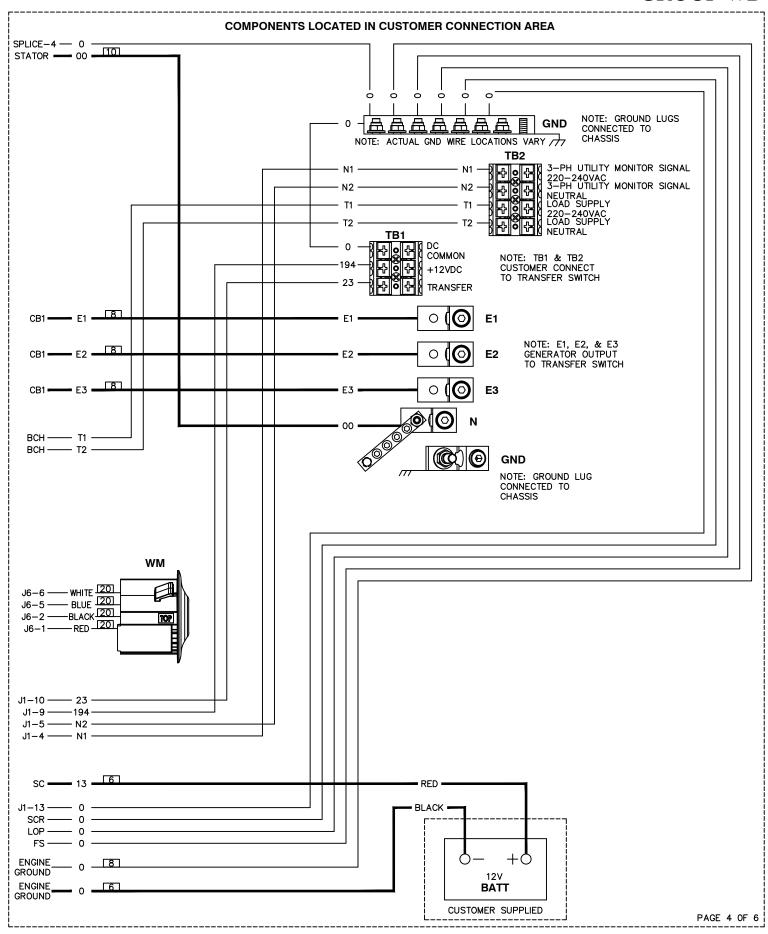

## **GROUP WD**

WIRING - DIAGRAM

REVISION: A

DATE: 09/20/19

PAGE 4 OF 6

WIRING - DIAGRAM

AC HSB EVO2 50HZ 3PH AU

DRAWING #: A0000385327