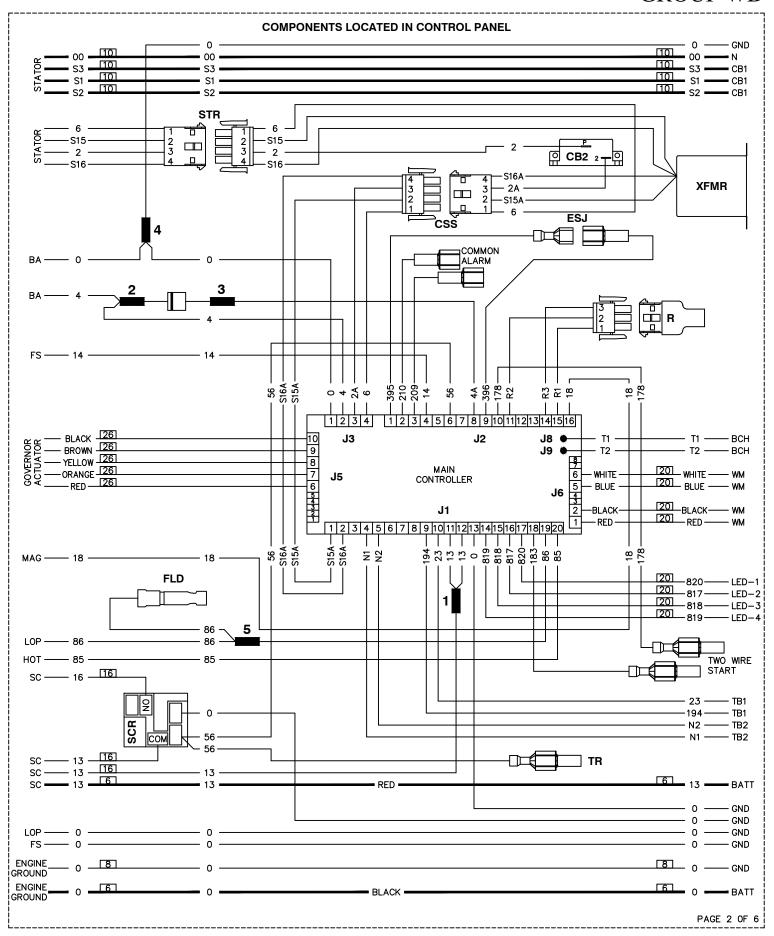

## **GROUP WD**

REVISION: A DATE: 09/20/19 SCHEMATIC - DIAGRAM AC HSB EVO2 50HZ 3PH AU DRAWING #: A0000385327

LEGEND: ВА

CB2

FLD FS

HOT IM\_ J\_ LED

LOP

SC SCR SM SP\_

TR

BRUSH ASSEMBLY

FUEL FIELD KIT

LED BOARD

SPARK PLUG

WIRELESS MODULE

XFMR - TRANSFORMER

CIRCUIT BREAKER, MAIN OUTPUT

FUEL SOLENOID
HIGH OIL TEMP SWITCH
IGNITION MODULE
MAIN CONTROLLER CONNECTIONS

LOW OIL PRESSURE SWITCH

RESISTOR
STARTER CONTACTOR
STARTER CONTROL RELAY
STARTER MOTOR

- TIMER RELAY (FUEL FIELD KIT)

CIRCUIT BREAKER, DPE (AUTO RESET)