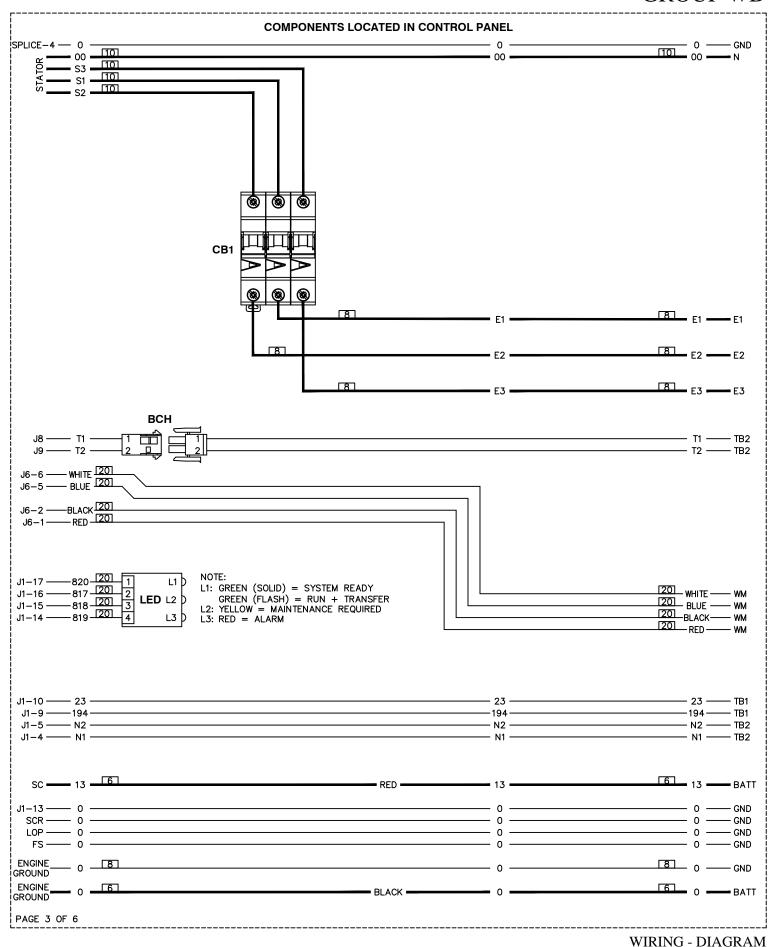

## **GROUP WD**

REVISION: A DATE: 09/20/19 SCHEMATIC - DIAGRAM AC HSB EVO2 50HZ 3PH AU DRAWING #: A0000385327

LEGEND: ВА

CB2

FLD FS

HOT IM\_ J\_ LED

LOP

SC SCR SM SP\_

TR

BRUSH ASSEMBLY

FUEL FIELD KIT

LED BOARD

SPARK PLUG

WIRELESS MODULE

XFMR - TRANSFORMER

CIRCUIT BREAKER, MAIN OUTPUT

FUEL SOLENOID
HIGH OIL TEMP SWITCH
IGNITION MODULE
MAIN CONTROLLER CONNECTIONS

LOW OIL PRESSURE SWITCH

RESISTOR
STARTER CONTACTOR
STARTER CONTROL RELAY
STARTER MOTOR

- TIMER RELAY (FUEL FIELD KIT)

CIRCUIT BREAKER, DPE (AUTO RESET)