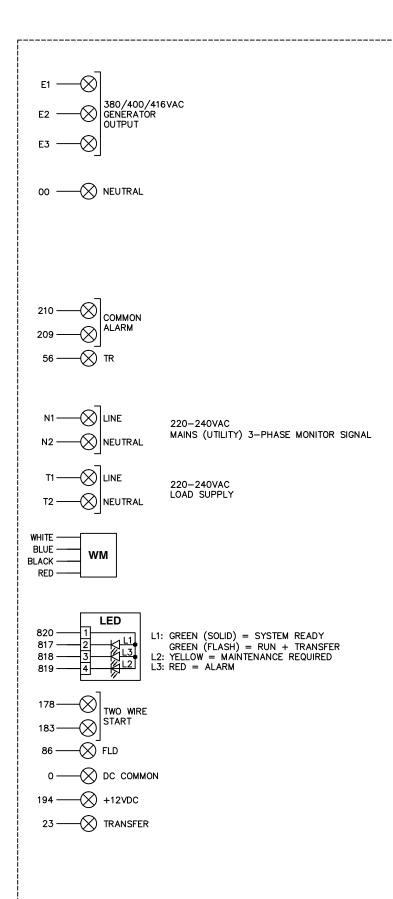

## **GROUP WD**

REVISION: A DATE: 09/20/19 SCHEMATIC - DIAGRAM AC HSB EVO2 50HZ 3PH AU DRAWING #: A0000385327

LEGEND: ВА

CB2

FLD FS

HOT IM\_ J\_ LED

LOP

SC SCR SM SP\_

TR

BRUSH ASSEMBLY

FUEL FIELD KIT

LED BOARD

SPARK PLUG

WIRELESS MODULE

XFMR - TRANSFORMER

CIRCUIT BREAKER, MAIN OUTPUT

FUEL SOLENOID
HIGH OIL TEMP SWITCH
IGNITION MODULE
MAIN CONTROLLER CONNECTIONS

LOW OIL PRESSURE SWITCH

RESISTOR
STARTER CONTACTOR
STARTER CONTROL RELAY
STARTER MOTOR

- TIMER RELAY (FUEL FIELD KIT)

CIRCUIT BREAKER, DPE (AUTO RESET)