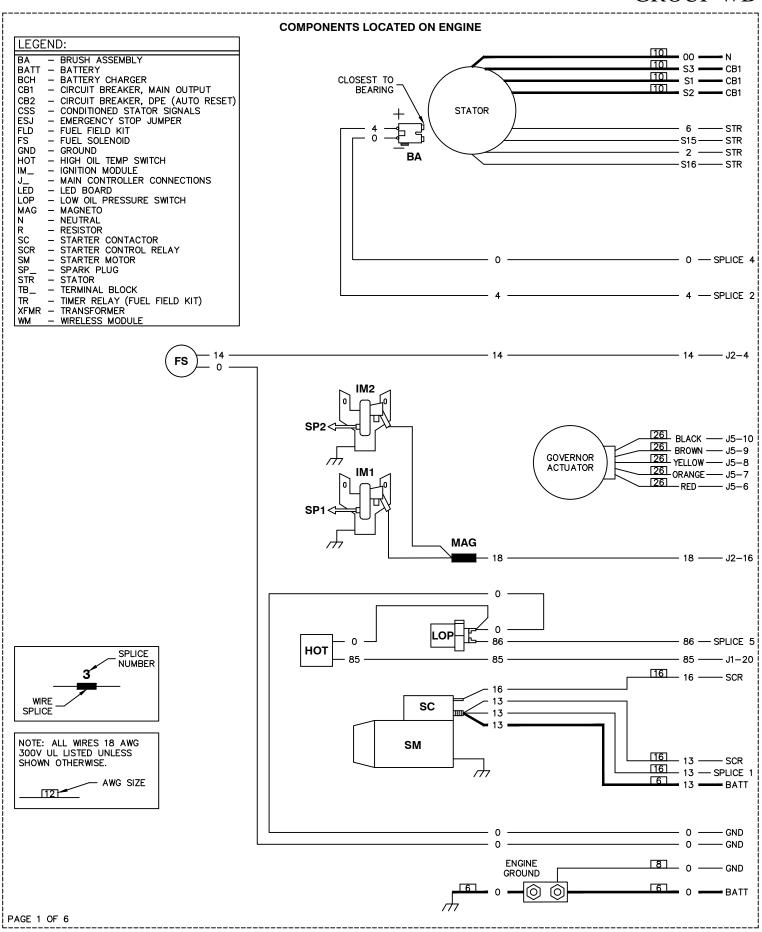

## **GROUP WD**

REVISION: A DATE: 09/20/19 SCHEMATIC - DIAGRAM AC HSB EVO2 50HZ 3PH AU DRAWING #: A0000385327

LEGEND: ВА

CB2

FLD FS

HOT IM\_ J\_ LED

LOP

SC SCR SM SP\_

TR

BRUSH ASSEMBLY

FUEL FIELD KIT

LED BOARD

SPARK PLUG

WIRELESS MODULE

XFMR - TRANSFORMER

CIRCUIT BREAKER, MAIN OUTPUT

FUEL SOLENOID
HIGH OIL TEMP SWITCH
IGNITION MODULE
MAIN CONTROLLER CONNECTIONS

LOW OIL PRESSURE SWITCH

RESISTOR
STARTER CONTACTOR
STARTER CONTROL RELAY
STARTER MOTOR

- TIMER RELAY (FUEL FIELD KIT)

CIRCUIT BREAKER, DPE (AUTO RESET)