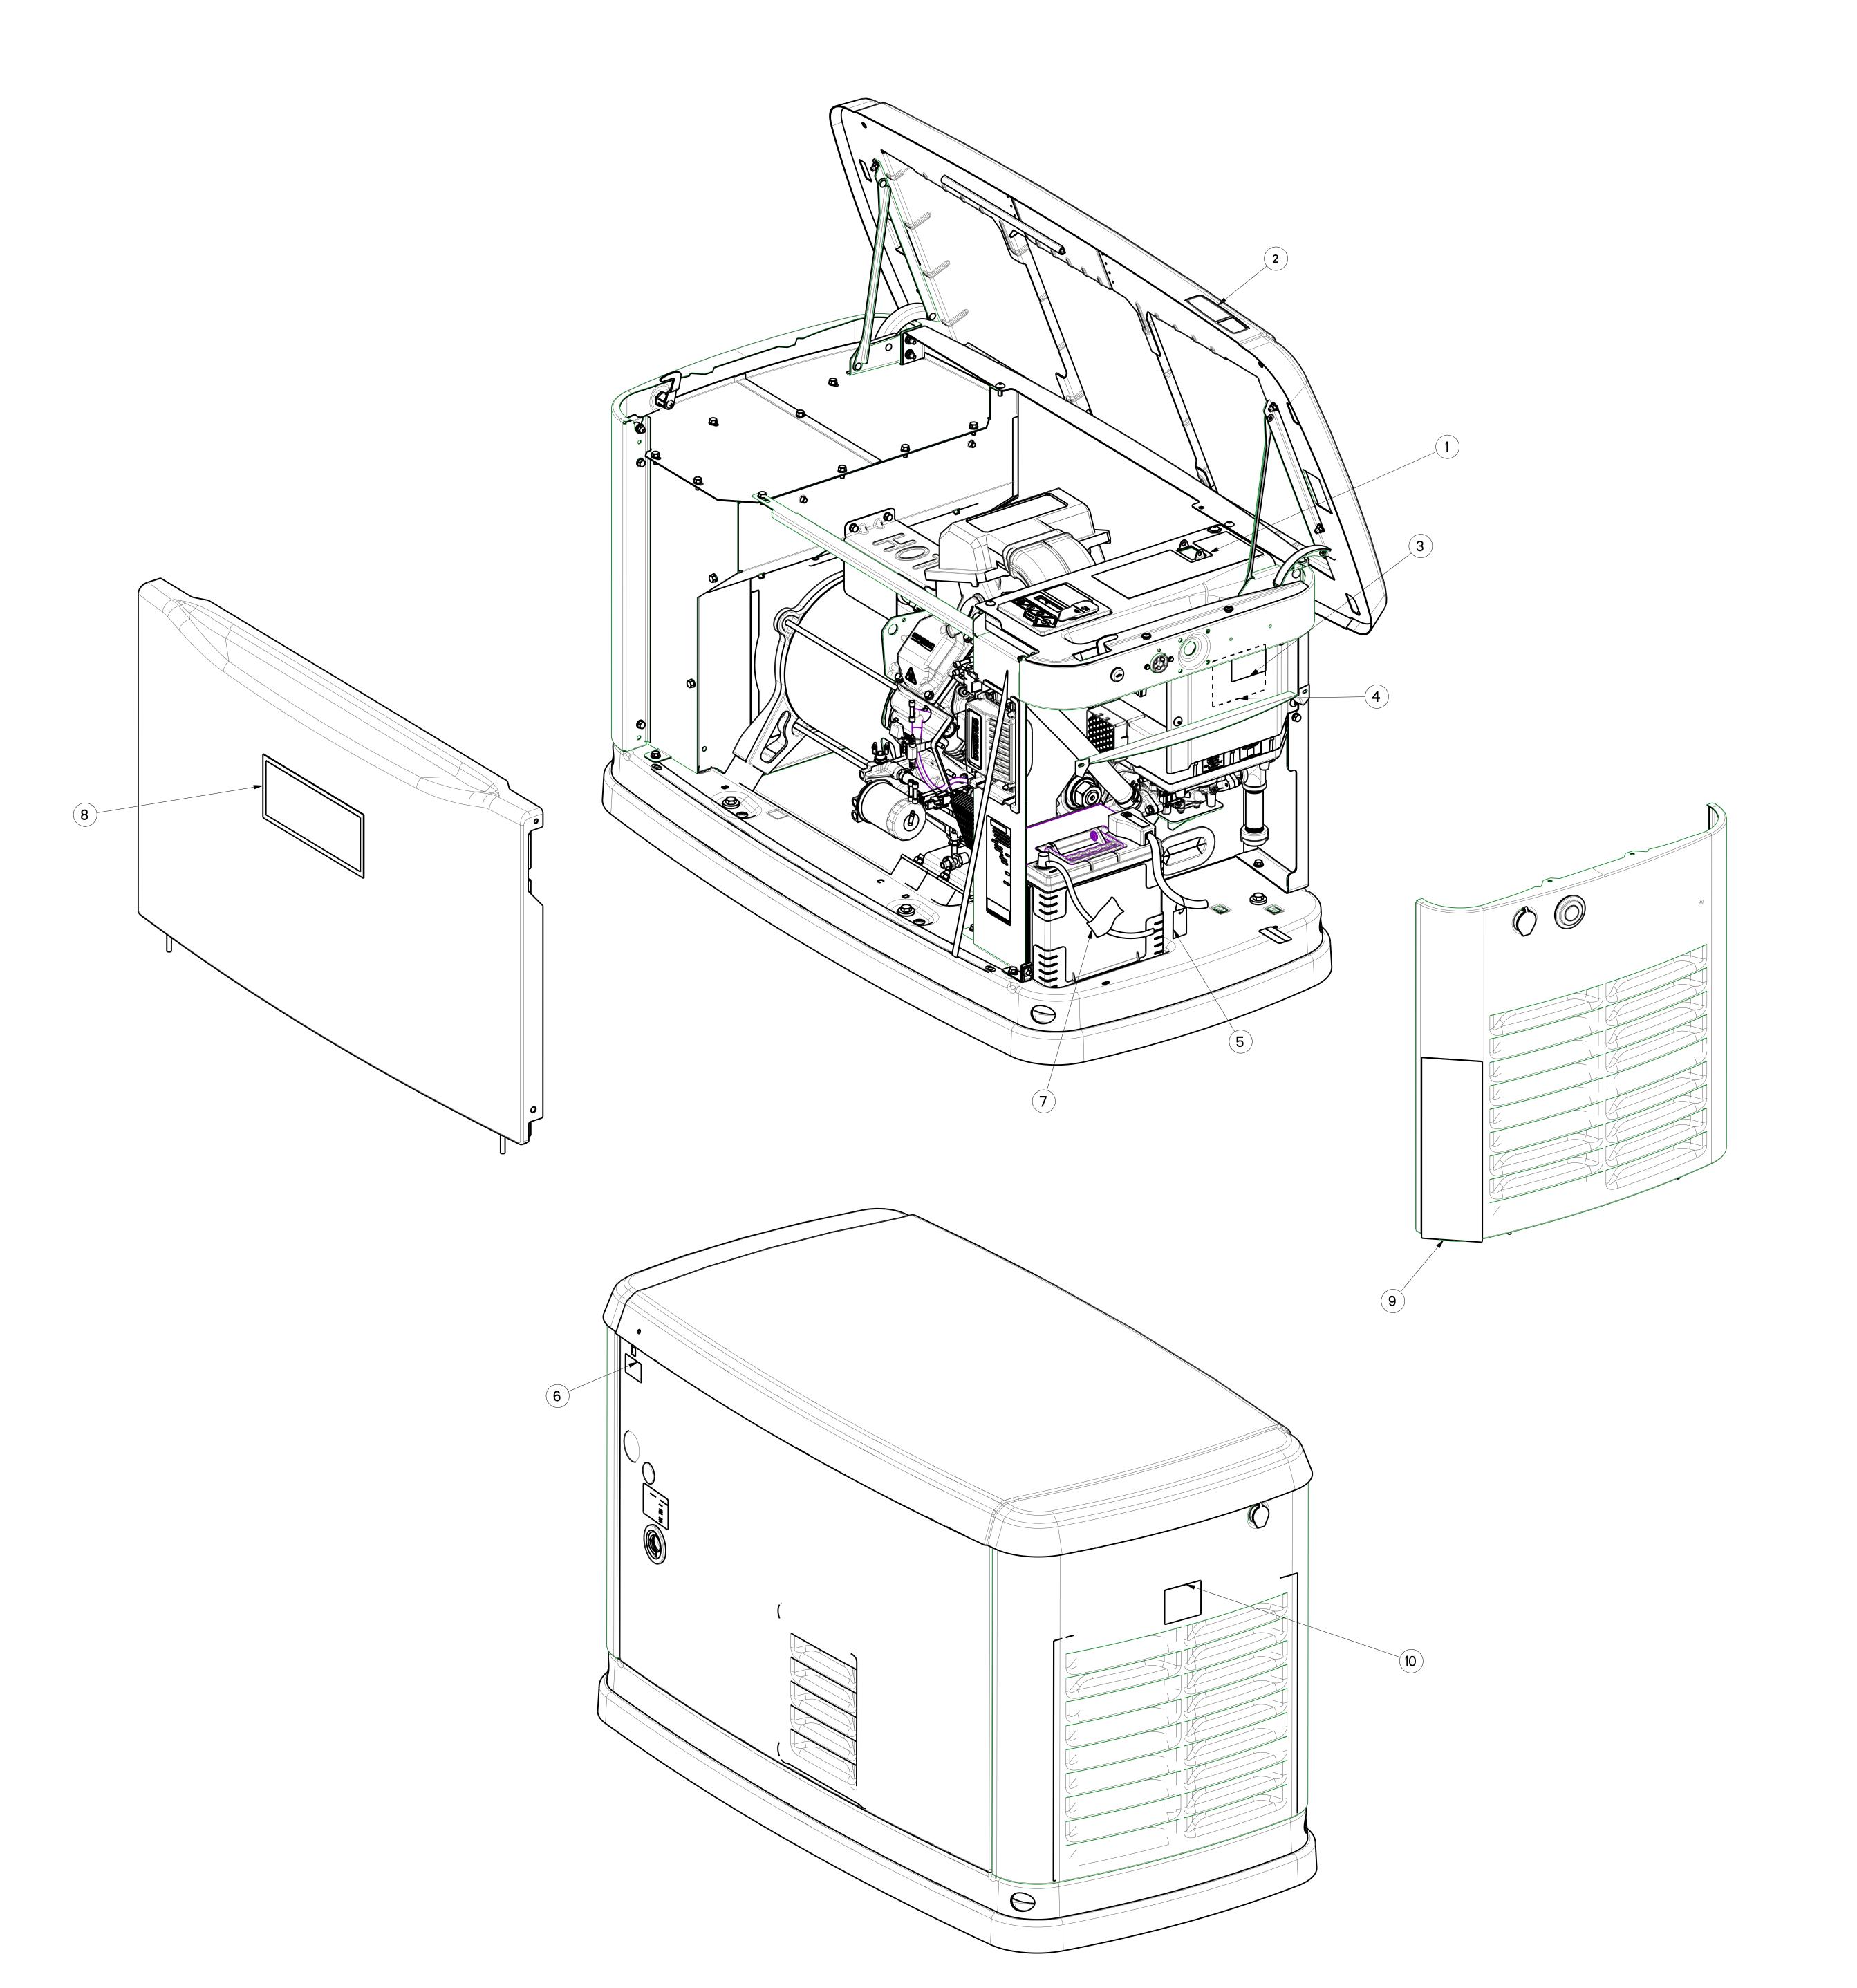

| ITEM # | PART #      | QTY  | DESCRIPTION                        |
|--------|-------------|------|------------------------------------|
|        | A0001958807 |      | DECAL SAFETY AND INSTRUCTIONS 60HZ |
| 2      | A0001988737 | ĺ    | BADGE ADHESIVE PWRGENERATOR 9KW    |
| 3      | 0C8308      | 1    | DECAL TERMINAL SHOCK HAZARD        |
| 4      | A0001919580 | -    | DECAL WIRE CONNECTIONS/ TORQUES    |
| 5      | 0F1269      | 1    | TAG LP FUEL SET UP WARNING         |
| 6      | 10000013645 |      | DECAL AUX SHUTDOWN                 |
| 7      | A0001918857 |      | DECAL WARNING CONTROL SYSTEM       |
| 8      | A0001993486 | 1    | DECAL GENERAC PWRGENERATOR         |
| 9      | A0001958808 |      | DECAL CAUTION NO USER SERVICE/P65  |
| 10     | 0H8005      |      | DECAL CAUTION HOT                  |
| 11     | 0G8785      | 1    | DECAL, GROUNDING ELECTRODE         |
|        |             |      |                                    |
|        | ITEMS       | PROV | IDED LOOSE WITH THE GENERATOR      |
|        | 050331A     |      | BATT POST COVER RED +              |
|        | 0L4836A     |      | FUEL LINE FLEX 3/4 NO PVC          |
|        | 0J5765      |      | DECAL SERVICE ENTRANCE WARNING     |
|        | 0J3335      | 1    | WARRANTY STATEMENT EMSN E P3       |