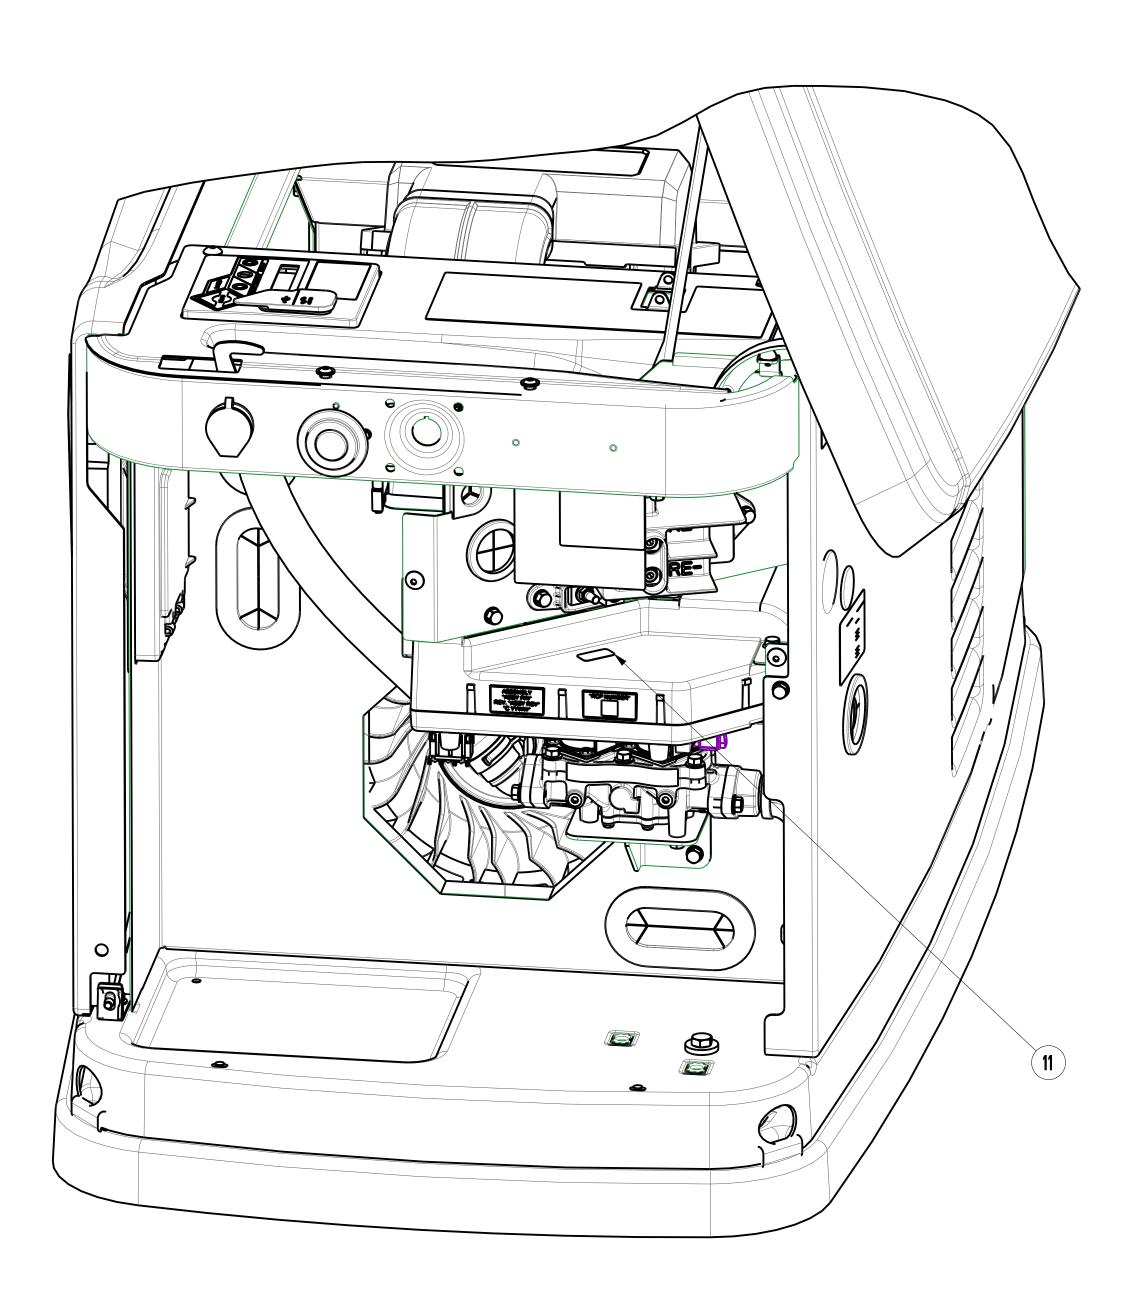

| ITEM # | PART #      | QTY  | DESCRIPTION                        |
|--------|-------------|------|------------------------------------|
|        | A0001958807 |      | DECAL SAFETY AND INSTRUCTIONS 60HZ |
| 2      | A0001988737 | ĺ    | BADGE ADHESIVE PWRGENERATOR 9KW    |
| 3      | 0C8308      | 1    | DECAL TERMINAL SHOCK HAZARD        |
| 4      | A0001919580 | -    | DECAL WIRE CONNECTIONS/ TORQUES    |
| 5      | 0F1269      | 1    | TAG LP FUEL SET UP WARNING         |
| 6      | 10000013645 |      | DECAL AUX SHUTDOWN                 |
| 7      | A0001918857 |      | DECAL WARNING CONTROL SYSTEM       |
| 8      | A0001993486 | 1    | DECAL GENERAC PWRGENERATOR         |
| 9      | A0001958808 |      | DECAL CAUTION NO USER SERVICE/P65  |
| 10     | 0H8005      |      | DECAL CAUTION HOT                  |
| 11     | 0G8785      | 1    | DECAL, GROUNDING ELECTRODE         |
|        |             |      |                                    |
|        | ITEMS       | PROV | IDED LOOSE WITH THE GENERATOR      |
|        | 050331A     |      | BATT POST COVER RED +              |
|        | 0L4836A     |      | FUEL LINE FLEX 3/4 NO PVC          |
|        | 0J5765      |      | DECAL SERVICE ENTRANCE WARNING     |
|        | 0J3335      | 1    | WARRANTY STATEMENT EMSN E P3       |