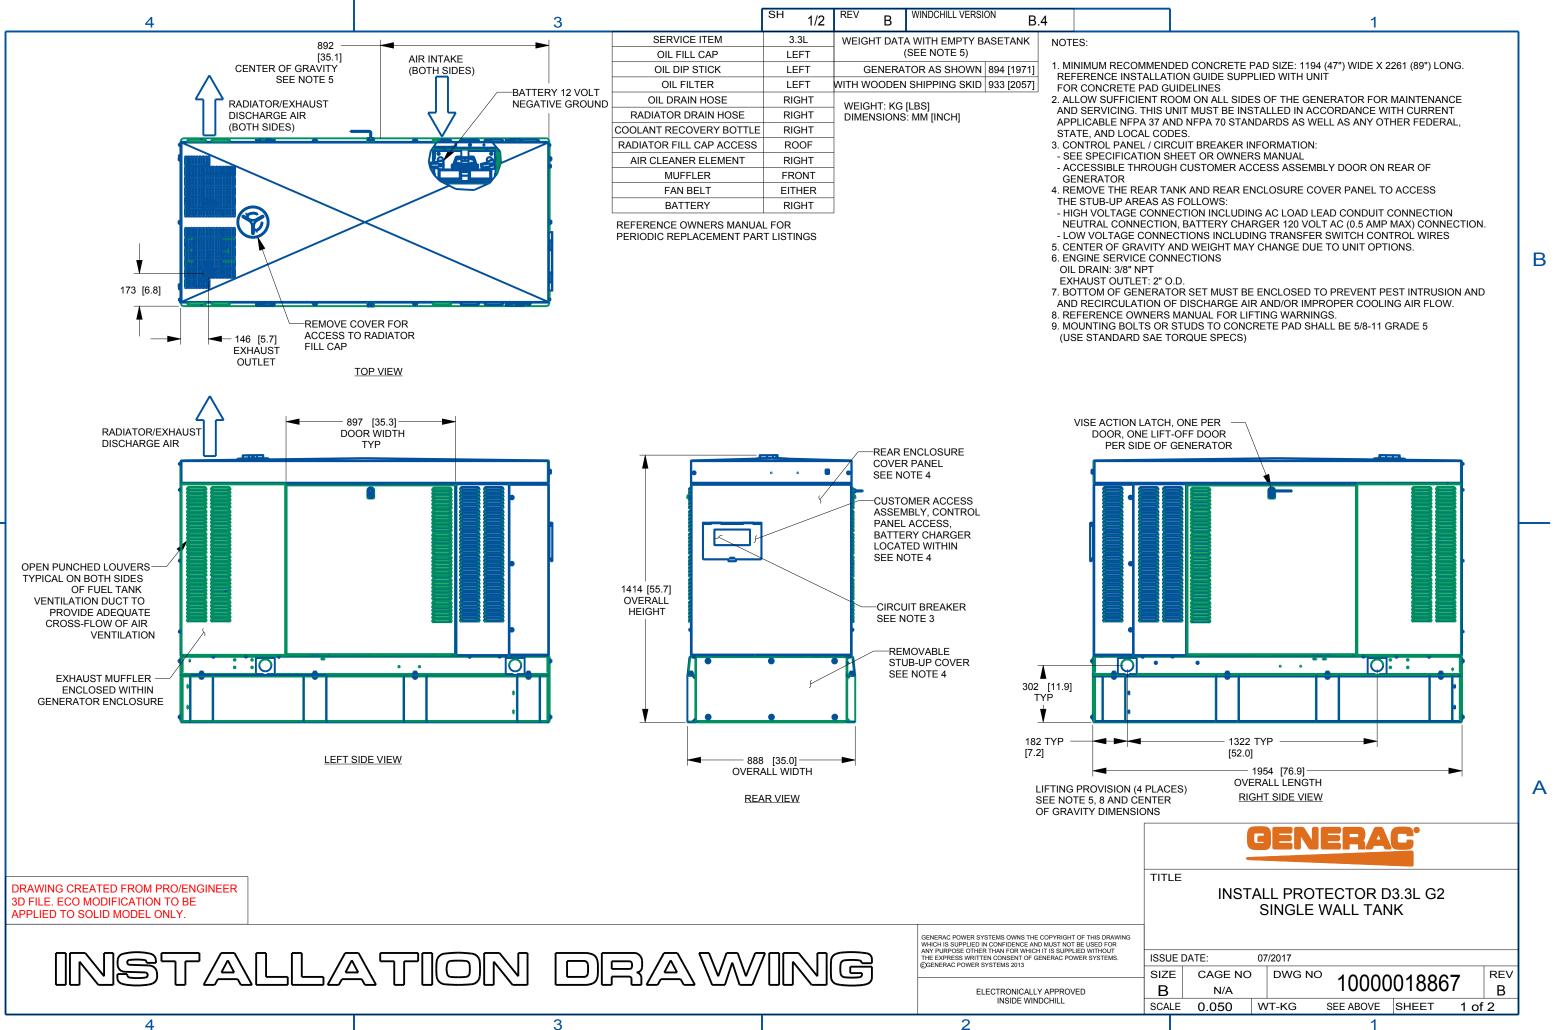

В

Α

3

INSTALLATION DRAWING

SH

-EMERGENCY VENT (2" NPT FEMALE)

-NORMAL VENT

(2" NPT FEMALE)

Α

4

757 [29.8] TYP

3

-FUEL LEVEL

0

0

GAUGE/SENDER

1196 [47.1]

FUEL FILL -(2" NPT FEMALE)

y

 $\bigcirc$ 60 

0

0

1044 [41.1<del>]</del>

0

0

0

WINDCHILL VERSION REV 2/2 В

-HIGH AND LOW 786 [30.9]

VOLTAGE

STUB-UP AREA

B.4

INSIDE WINDCHILL

2

SCALE

0.075

WT-KG

| FUEL TANK       |            |
|-----------------|------------|
| TOTAL CAPACITY  | 253.6 [67] |
| USABLE CAPACITY | 230.9 [61] |

CAPACITY: LITER [GALLONS] DIMENSIONS: MM [INCH]

\*NOTE: STUB-UP AREA FOR HIGH AND LOW VOLTAGE CONNECTIONS, CIRCUIT BREAKER, NEUTRAL AND