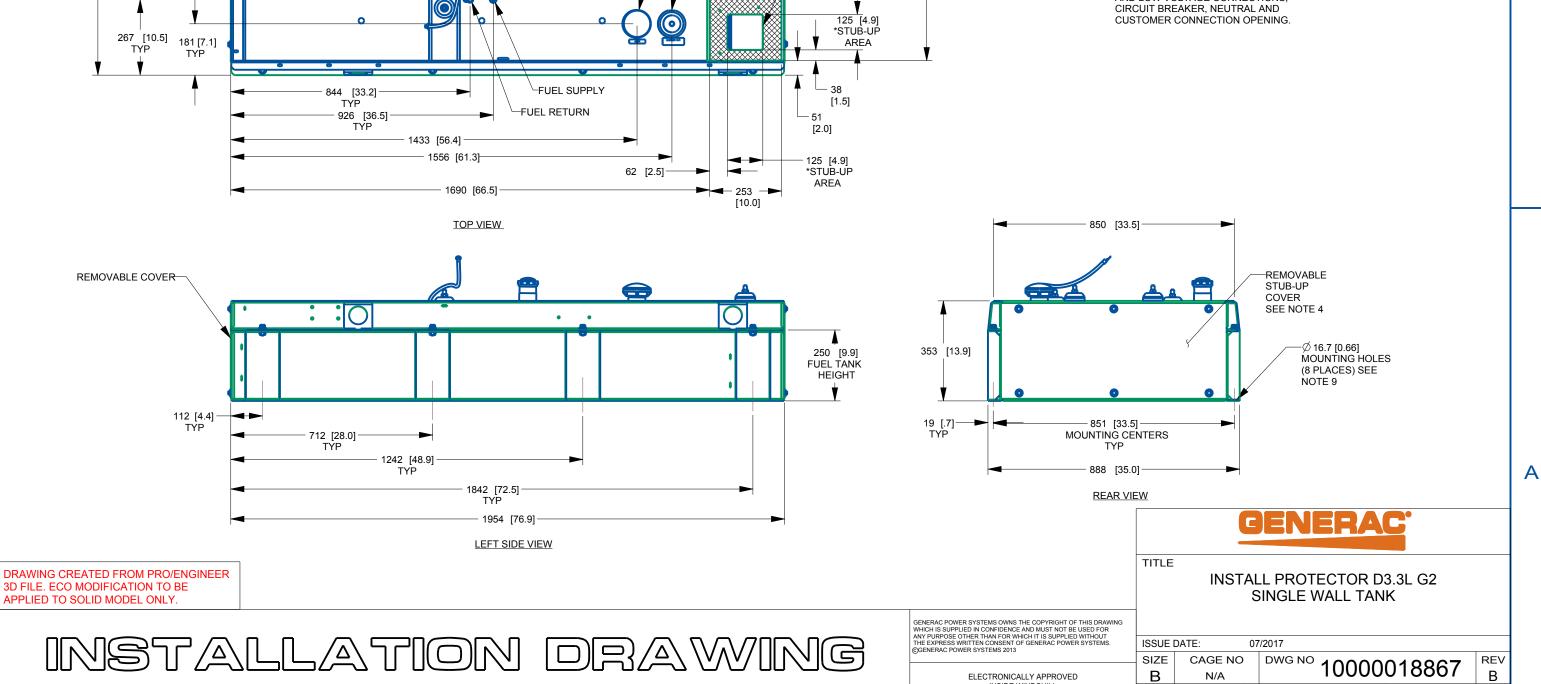

В

Α

3

INSTALLATION DRAWING

SH

-EMERGENCY VENT (2" NPT FEMALE)

-NORMAL VENT

(2" NPT FEMALE)

Α

4

757 [29.8] TYP

3

-FUEL LEVEL

0

0

GAUGE/SENDER

1196 [47.1]

FUEL FILL -(2" NPT FEMALE)

y

 $\bigcirc$ 60 

0

0

1044 [41.1<del>]</del>

0

0

0

WINDCHILL VERSION REV 2/2 В

-HIGH AND LOW 786 [30.9]

VOLTAGE

STUB-UP AREA

B.4

INSIDE WINDCHILL

2

SCALE

0.075

WT-KG

| FUEL TANK       |            |
|-----------------|------------|
| TOTAL CAPACITY  | 253.6 [67] |
| USABLE CAPACITY | 230.9 [61] |

CAPACITY: LITER [GALLONS] DIMENSIONS: MM [INCH]

\*NOTE: STUB-UP AREA FOR HIGH AND LOW VOLTAGE CONNECTIONS, CIRCUIT BREAKER, NEUTRAL AND