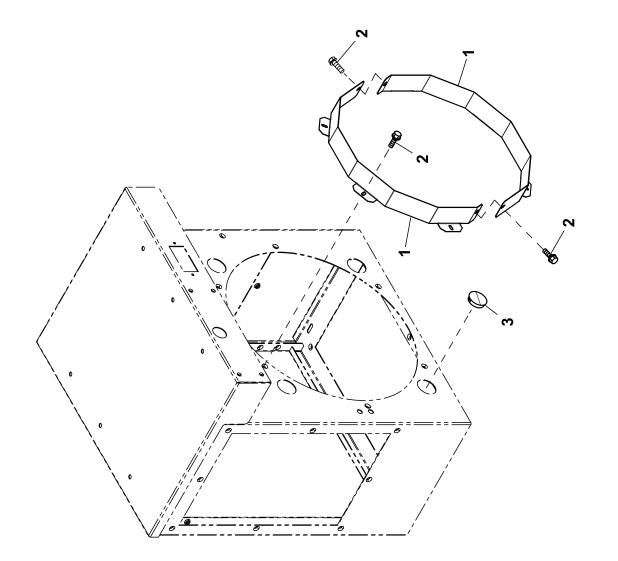

## **GROUP H**

| ITEM | PART#       | QTY. | DESCRIPTION                    |  |
|------|-------------|------|--------------------------------|--|
| (1)1 | 0J7590AST0R | 2    | SHROUD 390 ALT X 76MM          |  |
|      | 0J75900ST0R | 2    | SHROUD 390 ALT X 50MM          |  |
|      | 0J75910ST0R | 2    | SHROUD 390 ALT X 150MM         |  |
| (2)2 | 0C2454      | 8/10 | SCREW HWHT M6-1 X 16 N WA Z/JS |  |
| 3    | 0E1534A     | 4    | PLUG PLASTIC 1.50"             |  |

(1)NOTE: 0J7590ASTOR INCLUDED IN KIT #0J7593A 0J75900STOR INCLUDED IN KIT #0J7593 0J75910STOR INCLUDED IN KIT #0J7593B

(2) QTY DETERMINED BY SHROUD MOUNTING REQUIREMENTS.