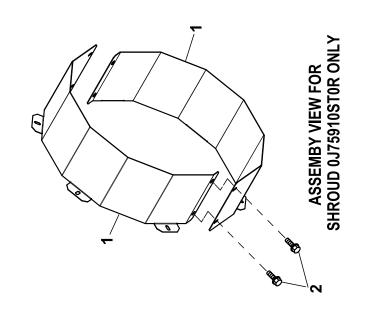

## **GROUP H**

| ITEM | PART#       | QTY. | DESCRIPTION                    |  |
|------|-------------|------|--------------------------------|--|
| (1)1 | 0J7590AST0R | 2    | SHROUD 390 ALT X 76MM          |  |
|      | 0J75900ST0R | 2    | SHROUD 390 ALT X 50MM          |  |
|      | 0J75910ST0R | 2    | SHROUD 390 ALT X 150MM         |  |
| (2)2 | 0C2454      | 8/10 | SCREW HWHT M6-1 X 16 N WA Z/JS |  |
| 3    | 0E1534A     | 4    | PLUG PLASTIC 1.50"             |  |

(1)NOTE: 0J7590ASTOR INCLUDED IN KIT #0J7593A 0J75900STOR INCLUDED IN KIT #0J7593 0J75910STOR INCLUDED IN KIT #0J7593B

(2) QTY DETERMINED BY SHROUD MOUNTING REQUIREMENTS.