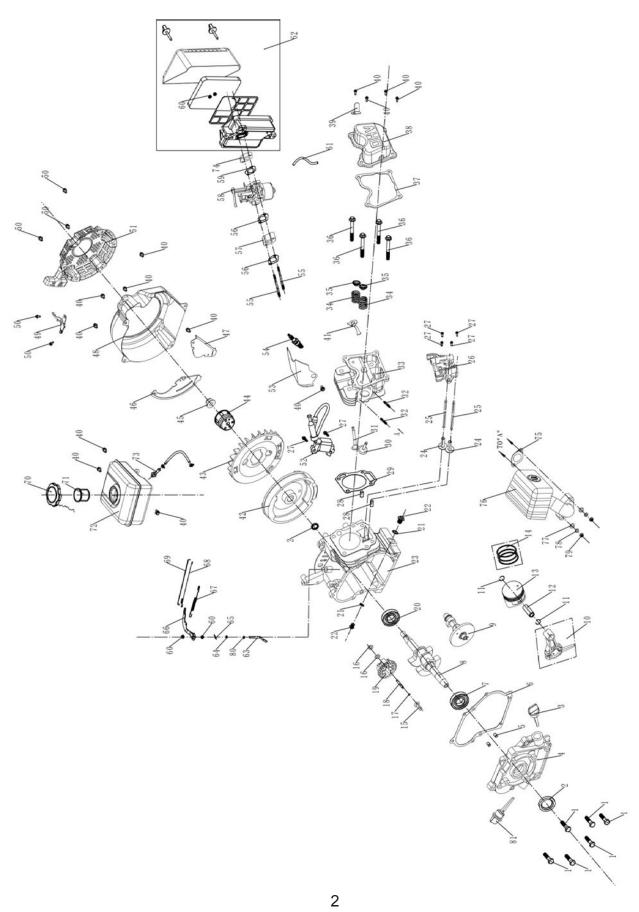

## 79cc Engine

| ITEM | PART NO.   | DESCRIPTION             | QTY. |
|------|------------|-------------------------|------|
| 1    | 0K95530110 | BOLT, M6X25             | 6    |
| 2    | 0K95530111 | SEAL, OIL B1730         | 2    |
| 3    | 0K95530112 | DIPSTICK, OIL           | 1    |
| 4    | 0K95530113 | COVER, CRANKCASE        | 1    |
| 5    | 0K95530114 | PIN, 8X12               | 2    |
| 6    | 0K95530115 | GASKET, CRANKCASE       | 1    |
| 7    | 0K95530116 | BEARING, RADIAL BALL    | 1    |
| 8    | 0K95530117 | SHAFT, CRANK            | 1    |
| 9    | 0K95530118 | SHAFT, CAM              | 1    |
| 10   | 0K95530119 | ROD ASSY., CONNECTING   | 1    |
| 11   | 0K95530120 | CIRCLIP, PISTON PIN     | 2    |
| 12   | 0K95530121 | PIN, PISTON             | 1    |
| 13   | 0K95530122 | PISTON                  | 1    |
| 14   | 0K95530123 | RING SET, PISTON        | 1    |
| 15   | 0K95530124 | GOVERNOR, SPOOL         | 1    |
| 16   | 0H33750280 | WASHER, SPEED SWING ROD | 2    |
| 17   | 0K95530125 | WASHER, SPLIT           | 1    |
| 18   | 0K95530126 | SHAFT, REGULATING       | 1    |
| 19   | 0K95530127 | GEAR, SPEED REGULATING  | 1    |
| 20   | 0K95530128 | BEARING, RADIAL BALL    | 1    |
| 21   | 0H33750111 | GASKET, OIL DRAIN BOLT  | 2    |
| 22   | 0H33750110 | BOLT, OIL DRAIN         | 2    |
| 23   | 0K95530129 | CASE, CRANK             | 1    |
| 24   | 0K95530130 | TAPPET, VALVE           | 2    |
| 25   | 0K95530131 | ROD, PUSH               | 2    |
| 26   | 0K95530132 | ROCKER ASSY., VALVE     | 1    |
| 27   | 0K95530133 | BOLT, M6X18             | 6    |
| 28   | 0K95530134 | PIN                     | 2    |
| 29   | 0K95530135 | GASKET, CYLINDER HEAD   | 1    |
| 30   | 0K95530136 | VALVE, EXHAUST          | 1    |
| 31   | 0K95530137 | VALVE, INTAKE           | 1    |
| 32   | 0H33750136 | STUD, M8X34             | 2    |
| 33   | 0K95530138 | HEAD, CYLINDER          | 1    |
| 34   | 0K95530139 | SPRING, VALVE           | 2    |

| ITEM | PART NO.   | DESCRIPTION                              | QTY. |
|------|------------|------------------------------------------|------|
| 35   | 0K95530140 | SEAT, EXHAUST SPRING                     | 2    |
| 36   | 0K95530141 | BOLT, M8X50                              | 4    |
| 37   | 0K95530142 | GASKET, CYLINDER HEAD<br>COVER           | 1    |
| 38   | 0K95530143 | COVER, CYLINDER HEAD                     | 1    |
| 39   | 0K95530144 | PLATE, IGNITION COIL LIMIT-<br>ING SPACE | 1    |
| 40   | 0H33750126 | BOLT, M6X12                              | 13   |
| 41   | 0K95530145 | BAFFLE, OIL                              | 1    |
| 42   | 0K95530146 | FLYWHEEL                                 | 1    |
| 43   | 0K95530147 | FAN, FLYWHEEL                            | 1    |
| 44   | 0K95530148 | CUP, STARTING FLANGE                     | 1    |
| 45   | 0K95530149 | NUT, M12X1.25                            | 1    |
| 46   | 0K95530150 | SHIELD, REAR WIND                        | 1    |
| 47   | 0K95530151 | SHIELD, FRONT WIND                       | 1    |
| 48   | 0K95530152 | HOUSING, BLOWER                          | 1    |
| 49   | 0K95530153 | CONTROLER, SPEED<br>GOVERNING            | 1    |
| 50   | 0H3375A124 | BOLT, M6X8                               | 6    |
| 51   | 0K95530154 | STARTER, RECOIL                          | 1    |
| 52   | 0K95530155 | COIL, IGNITION                           | 1    |
| 53   | 0K95530156 | SHROUD                                   | 1    |
| 54   | 0K95530157 | PLUG, SPARK                              | 1    |
| 55   | 0K95530158 | STUD, M6X94                              | 2    |
| 56   | 0K95530159 | GASKET, CARBURETOR                       | 2    |
| 57   | 0K95530160 | BLOCK, CARB, CUSHION                     | 1    |
| 58   | 0K95530161 | CARBURETOR                               | 1    |
| 59   | 0K95530162 | GASKET, AIR CLEANER                      | 1    |
| 60   | 0H33750171 | NUT, M6                                  | 4    |
| 61   | 0K95530163 | TUBE, BREATHER                           | 1    |
| 62   | 0K95530164 | FILTER ASSY., AIR                        | 1    |
| 63   | 0K95530165 | SHAFT GOVERNOR ARM                       | 1    |
| 64   | 0K95530166 | WASHER, SPEED SWING ROD                  | 1    |
| 65   | 0H33750116 | PIN, SPLIT                               | 1    |
| 66   | 0K95530167 | ARM, REGULATING                          | 1    |
| 67   | 0K95530168 | SPRING, REGULATING                       | 1    |

| ITEM | PART NO.   | DESCRIPTION                | QTY. |
|------|------------|----------------------------|------|
| 68   | 0K95530169 | SPRING, THROTTLE RETURN    | 1    |
| 69   | 0K95530170 | ROD, PULL                  | 1    |
| 70   | 0K95530171 | CAP, FUEL TANK             | 1    |
| 71   | 0K95530172 | CUP, FILTER                | 1    |
| 72   | 0K95530173 | TANK, FUEL                 | 1    |
| 73   | 0K95530174 | CONNECTOR                  | 1    |
| 74   | 0K95530175 | BLOCK, CUSHION, AIR FILTER | 1    |
| 75   | 0K95530176 | GASKET, MUFFLER            | 1    |
| 76   | 0K95530177 | MUFFLER                    | 1    |
| 77   | 0K95530178 | WASHER, FLAT               | 2    |
| 78   | 0J08180230 | WASHER, SPRING             | 2    |
| 79   | 0J08180243 | NUT, M8                    | 2    |
| 80   | 0K95530179 | WASHER                     | 1    |
| 81   | 0K95530180 | DIPSTICK, OIL (ORANGE)     | 1    |