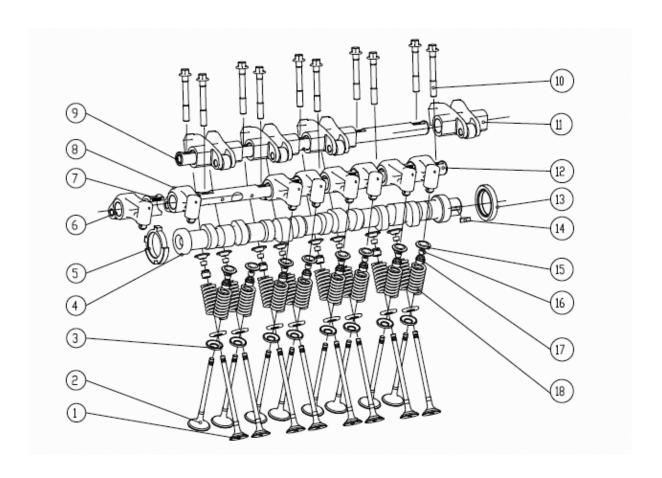

### 1.5L GAS ENGINE VALVE TRAIN ASSEMBLY

# 1.5L GAS ENGINE VALVE TRAIN ASSEMBLY

| ITEM | PART NO.   | DESCRIPTION                         | QTY |
|------|------------|-------------------------------------|-----|
| 1    | 0J15560151 | VALVE, EXHAUST                      | 8   |
| 2    | 0J15560150 | VALVE, INTAKE                       | 8   |
| 3    | 0J15560152 | BOTTOM, VALVE-SPRING RETAINER       | 16  |
| 4    | 0J15560148 | CAMSHAFT                            | 1   |
| 5    | 0J15560149 | WHEEL, TRIGGER                      | 1   |
| 6    | 0J15560153 | RIGHT ROCKER ARM-INTAKE COMBINATION | 4   |
| 7    | 0J15560136 | BLOCK, ROCKER ARM INTAKE            | 4   |
| 8    | 0J15560154 | LEFT ROCKER ARM-INTAKE COMBINATION  | 4   |
| 9    | 0J15560157 | ROCKER SHAFT-EXHAUST COMBINATION    | 1   |
| 10   | 0J15560141 | CAP, ROCKER SHAFT                   | 10  |
| 11   | 0J15560157 | ROCKER SHAFT-EXHAUST COMBINATION    | 1   |
| 12   | 0J15560155 | ROCKER SHAFT-INTAKE COMBINATION     | 1   |
| 13   | 0J15560112 | CAMSHAFT-STEM SEALING               | 1   |
| 14   | 0G02070182 | KEY,WOODRUFF                        | 1   |
| 15   | 0J15560113 | RETAINER, VALVE SPRING, TOP         | 16  |
| 16   | 0J15560203 | LOCK, VALVE                         | 32  |
| 17   | 0J15560204 | SEALING, VALVE-STEM                 | 16  |
| 18   | 0J15560202 | SPRING, VALVE                       | 16  |