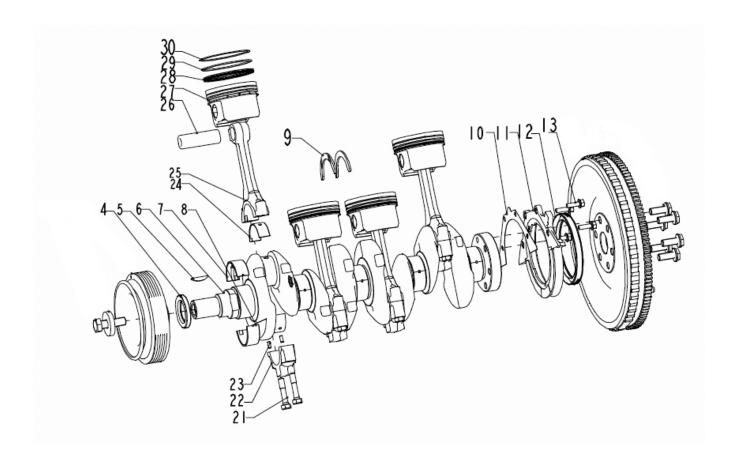

# 1.5L GAS ENGINE CRANKSHAFT ASSEMBLY

# 1.5L GAS ENGINE CRANKSHAFT ASSEMBLY

| ITEM | PART NO.   | DESCRIPTION                | QTY |
|------|------------|----------------------------|-----|
| 4    | 0G02070121 | OILSEAL, FRONT, CRANKSHAFT | 1   |
| 5    | 0G02070120 | KEY, WOODRUFF              | 1   |
| 6    | 0J15560146 | CRANKSHAFT                 | 1   |
| 7    | 0J15560197 | BEARING, TOP, JOURNAL      | 5   |
| 8    | 0J15560198 | BEARING, BOTTOM, JOURNAL   | 5   |
| 9    | 0J15560199 | PLATE, THRUST              | 2   |
| 10   | 0G02070130 | GASKET, REAR BRACKET       | 1   |
| 11   | 0G02070133 | OIL SEAL, REAR BRACKET     | 1   |
| 12   | 0G02070132 | OIL SEAL, REAR CRANKSHAFT  | 1   |
| 13   | 0G02070131 | BOLT, HEX-HEAD FLANGE      | 4   |
| 21   | 0J15560230 | BOLT, CONNECTING ROD       | 8   |
| 22   | 0J15560115 | CAP, CONNECTING ROD        | 4   |
| 23   | 0J15560176 | PIN, LOCATING              | 8   |
| 24   | 0J15560196 | BEARINGS, CONNECTING RODS  | 8   |
| 25   | 0J15560117 | CONNECTING ROD             | 4   |
| 26   | 0J15560116 | PIN, PISTON                | 4   |
| 27   | 0J15560142 | PISTON                     | 4   |
| 28   | 0J15560145 | OIL RING, PISTON           | 4   |
| 29   | 0J15560144 | FIRST RING, PISTON         | 4   |
| 30   | 0J15560143 | SECOND RING, PISTON        | 4   |