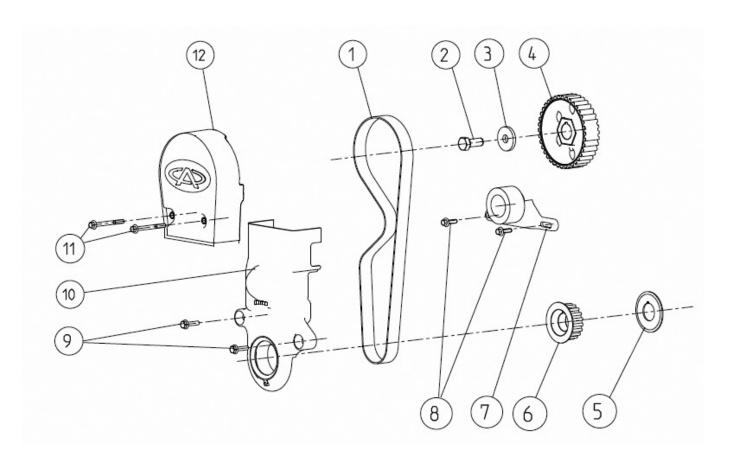

# 1.5L GAS ENGINE TIMING SYSTEM

| ITEM | PART NO.   | DESCRIPTION               | QTY |
|------|------------|---------------------------|-----|
| 1    | 0J15560156 | BELT, TIMING              | 1   |
| 2    | 0G02070212 | BOLT                      | 1   |
| 3    | 0G02070211 | WASHER, CAMSHAFT SPROCKET | 1   |
| 4    | 0J15560184 | SPROCKET, CAMSHAFT        | 1   |
| 5    | 0G02070204 | WASHER, CAMSHAFT SPROCKET | 1   |
| 6    | 0G02070205 | CRANKSHAFT, SPROCKET      | 1   |
| 7    | 0G02070209 | TENSION ASSY., PULLEY     | 1   |
| 8    | 0J15560178 | BOLT                      | 2   |
| 9    | 0G02070201 | BOLT                      | 2   |
| 10   | 0J15560159 | COVER ASSY, BOTTOM TIMING | 1   |
| 11   | 0G02070197 | BOLT                      | 2   |
| 12   | 0J15560158 | COVER ASSY, TOP COVER     | 1   |