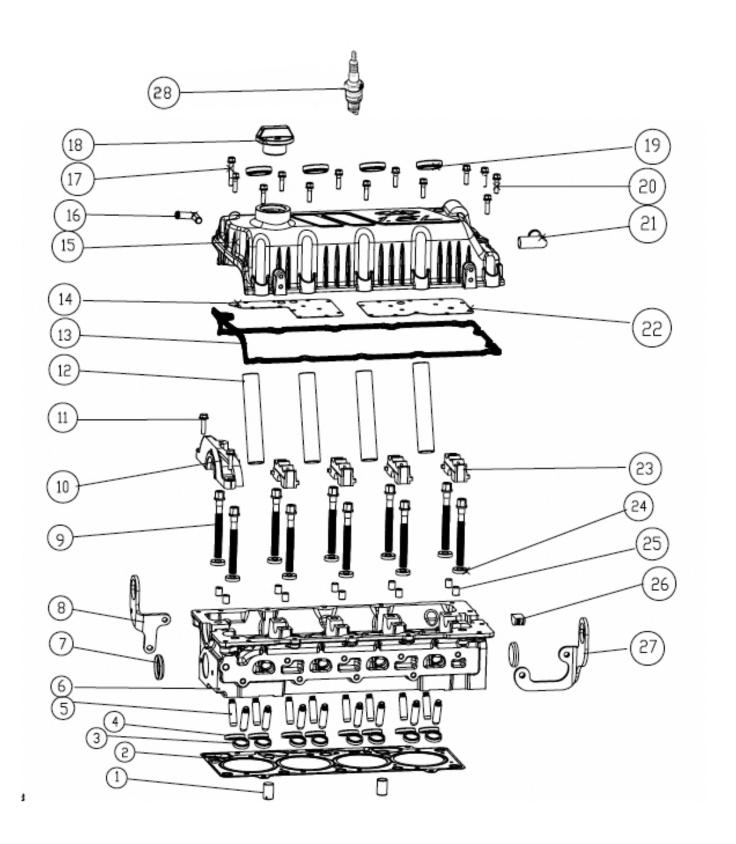

### 1.5L GAS ENGINE CYLINDER HEAD ASSEMBLY

# 1.5L GAS ENGINE CYLINDER HEAD ASSEMBLY

| ITEM | PART NO.   | DESCRIPTION                     | QTY |
|------|------------|---------------------------------|-----|
| 1    | 0J15560138 | PIN, DOWEL, CYLINDER HEAD       | 2   |
| 2    | 0J15560137 | GASKET, CYLINDER HEAD           | 1   |
| 3    | 0J15560121 | VALVE SEAT, EXHAUST             | 8   |
| 4    | 0J15560120 | VALVE SEAT, INTAKE              | 8   |
| 5    | 0J15560122 | GUIDE, VALVE                    | 16  |
| 6    | 0J15560119 | HEAD, CYLINDER                  | 1   |
| 7    | 0J15560174 | PLUG, FREEZE                    | 2   |
| 8    | 0J15560139 | LIFT, ENGINE, FRONT             | 1   |
| 9    | 0J15560131 | BOLT, CYLINDER HEAD             | 10  |
| 10   | 0J15560132 | BEARING CAP, 1ST CAMSHAFT       | 1   |
| 11   | 0J15560177 | BOLT                            | 2   |
| 12   | 0J15560135 | SLEEVE, SPARK PLUG              | 4   |
| 13   | 0J15560129 | GASKET, VALVE COVER             | 1   |
| 14   | 0J15560128 | BAFFLE #2                       | 1   |
| 15   | 0J15560124 | COVER, VALVE                    | 1   |
| 16   | 0J15560126 | SYPHON                          | 1   |
| 17   | 0J15560223 | VALVE COVER BOLT # 1            | 1   |
| 18   | 0J15560130 | FILL CAP ASSY.                  | 1   |
| 19   | 0J15560111 | GASKET, SPARK PLUG SLEEVE       | 4   |
| 20   | 0J15560222 | VALVE COVER BOLT # 2            | 12  |
| 21   | 0J15560125 | SYPHON, RIGHT ANGLE             | 1   |
| 22   | 0J15560127 | BAFFLE #1                       | 1   |
| 23   | 0J15560133 | BEARING CAP, NO.2 THROUGH 5.    | 4   |
| 24   | 0G02070170 | GASKET, CYLINDER HEAD BOLT      | 10  |
| 25   | 0J15560134 | BOLT, LOCATING, CAM BEARING CAP | 10  |
| 26   | 0J15560123 | KEY, WOODRUFF                   | 1   |
| 27   | 0J15560140 | LIFT, ENGINE, BACK              | 1   |
| 28   | 0J15560235 | SPARK PLUG                      | 4   |