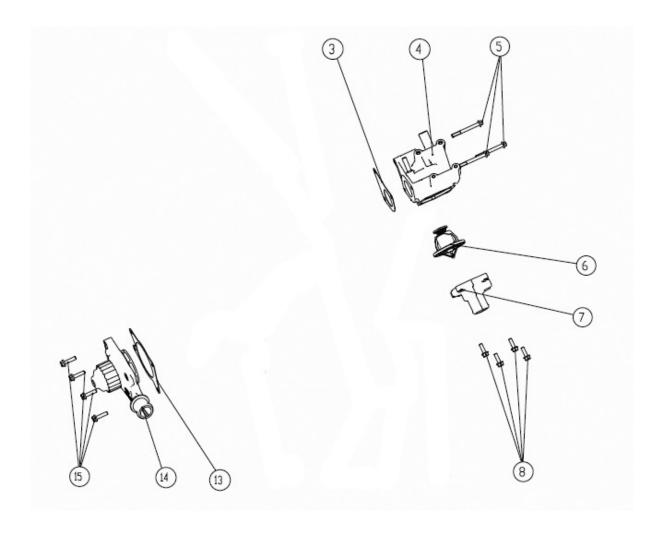

# 1.5L GAS ENGINE COOLANT SYSTEM

# 1.5L GAS ENGINE COOLANT SYSTEM

| ITEM | PART NO.   | DESCRIPTION            | QTY |
|------|------------|------------------------|-----|
| 3    | 0J15560114 | SPACER, T-STAT HOUSING | 1   |
| 4    | 0J15560167 | HOUSING, THERMOSTAT    | 1   |
| 5    | 0J15560110 | BOLT                   | 3   |
| 6    | 0J15560205 | THERMOSTAT             | 1   |
| 7    | 0J15560206 | COVER, T-STAT HOUSING  | 1   |
| 8    | 0G02070131 | BOLT                   | 4   |
| 13   | 0J15560169 | SPACER, WATER PUMP     | 1   |
| 14   | 0J15560168 | PUMP, WATER            | 1   |
| 15   | 0G02070201 | BOLT                   | 4   |