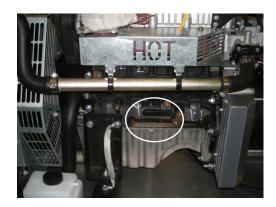

### **ENGINE IDENTIFICATION**

THE ENGINE IDENTIFICATION TAG CAN BE LOCATED ON THE LEFT SIDE OF THE ENGINE BLOCK FACING THE FLYWHEEL END OF THE GENERATOR

LEFT SIDE OF ENGINE BLOCK

SECONDARY ENGINE PART NUMBER