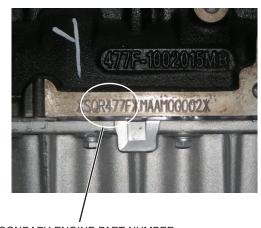

### **ENGINE IDENTIFICATION**

THE ENGINE IDENTIFICATION TAG CAN BE LOCATED ON THE LEFT SIDE OF THE ENGINE BLOCK FACING THE FLYWHEEL END OF THE GENERATOR

LEFT SIDE OF ENGINE BLOCK

SECONDARY ENGINE PART NUMBER