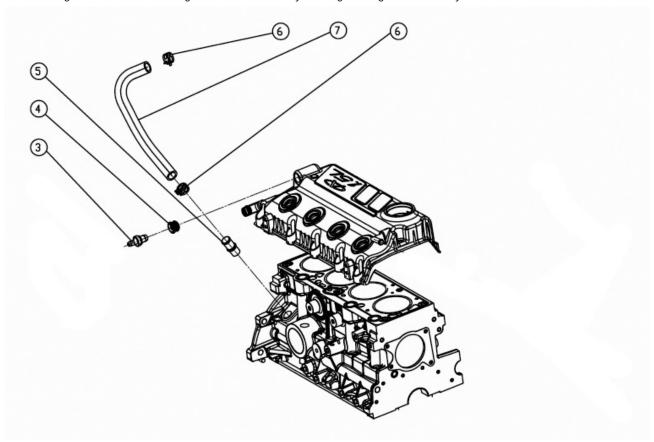

### 1.5L GAS ENGINE BLOW BY SYSTEM ASSY.

Note: The right and left banks of engine are determined by viewing the engine from the flywheel side.

| ITEM | PART NO.   | DESCRIPTION      | QTY |
|------|------------|------------------|-----|
| 3    | 0J15560227 | VALVE, PCV       | 1   |
| 4    | 0J15560228 | COVER, PCV VALVE | 1   |
| 5    | 0J15560229 | HOSE, BLOW BY    | 1   |
| 6    | 0J15560217 | CLAMP            | 2   |
| 7    | 0J15560231 | HOSE, BLOW BY    | 1   |