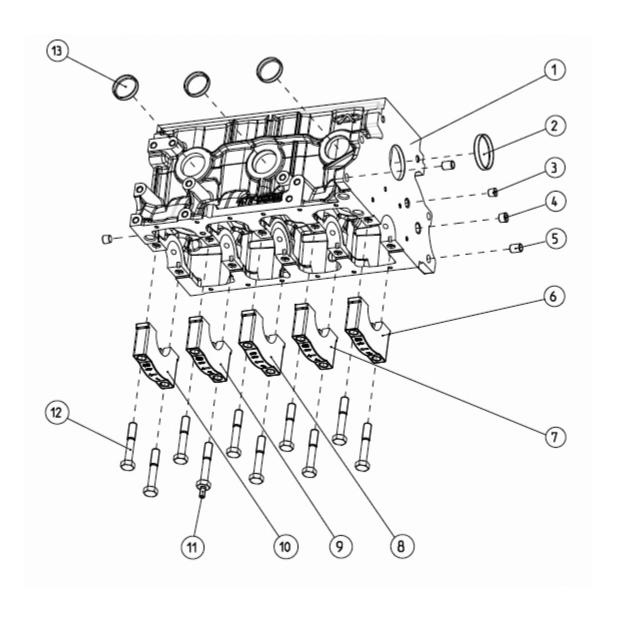

### 1.5L GAS ENGINE CYLINDER BLOCK

# 1.5L GAS ENGINE CYLINDER BLOCK

| ITEM | PART NO.   | DESCRIPTION                  | QTY |
|------|------------|------------------------------|-----|
| 1    | 0J15560118 | BLOCK, CYLINDER              | 1   |
| 2    | 0J15560172 | PLUG, FREEZE                 | 1   |
| 3    | 0G02070129 | PLUG, SCREW                  | 2   |
| 4    | 0J15560189 | PLUG, SCREW                  | 1   |
| 5    | 0J15560173 | BUSHING                      | 2   |
| 6    | 0J15560195 | CAP, MAIN BEARING            | 1   |
| 7    | 0J15560194 | CAP, MAIN BEARING            | 1   |
| 8    | 0J15560193 | CAP, MAIN BEARING            | 1   |
| 9    | 0J15560192 | CAP, MAIN BEARING            | 1   |
| 10   | 0J15560191 | CAP, MAIN BEARING            | 1   |
| 11   | 0G02070142 | STUD, THREADED, MAIN BEARING | 1   |
| 12   | 0G02070141 | BOLT, MAIN BEARING           | 9   |
| 13   | 0G02070250 | PLUG, FREEZE                 | 3   |