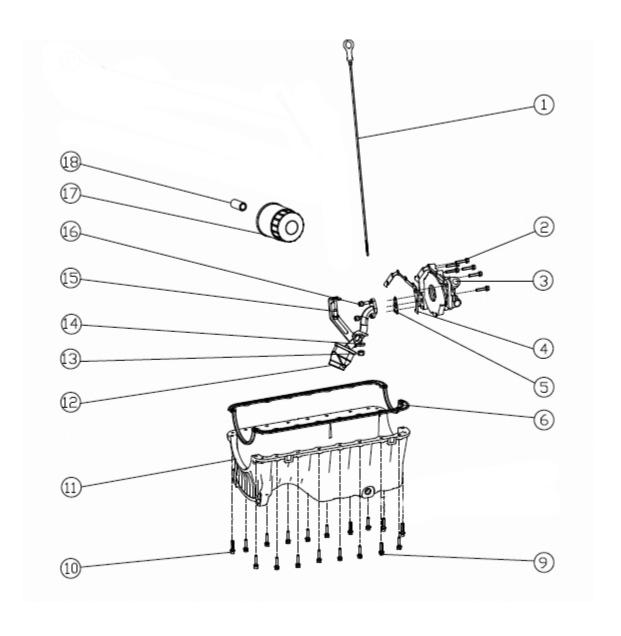

# 1.5L GAS ENGINE LUBRICATION SYSTEM

# 1.5L GAS ENGINE LUBRICATION SYSTEM

| ITEM | PART NO.   | DESCRIPTION              | QTY |
|------|------------|--------------------------|-----|
| 1    | 0G02070126 | DIPSTICK, OIL            | 1   |
| 2    | 0G02070124 | BOLT, HEXAGON            | 6   |
| 3    | 0J15560171 | PUMP, OIL                | 1   |
| 4    | 0G02070122 | GASKET SEAL, OIL PUMP    | 1   |
| 5    | 0G02070119 | GASKET, FLANGE           | 1   |
| 6    | 0J15560165 | GASKET SEAL, OIL PAN     | 1   |
| 9    | 0J15560220 | BOLT ASSY., HEXAGON      | 14  |
| 10   | 0J15560221 | BOLT ASSY., HEXAGON      | 4   |
| 11   | 0J15560164 | OIL PAN ASSY.            | 1   |
| 12   | 0G02070137 | STRAINER, OIL            | 1   |
| 13   | 0G02070136 | HEX NUT, LOCK            | 1   |
| 14   | 0J15560183 | WASHER, PLAIN            | 1   |
| 15   | 0G02070135 | BOLT, HEXAGON            | 1   |
| 16   | 0G02070118 | BOLT, SPRING WASHER      | 2   |
| 17   | 0G02070100 | FILTER, OIL (USE 0E7080) | 1   |
| 18   | 0G02070127 | JOIINT, OIL FILTER       | 1   |
| 20   | 0J15560185 | TUBE, DIPSTICK           | 1   |