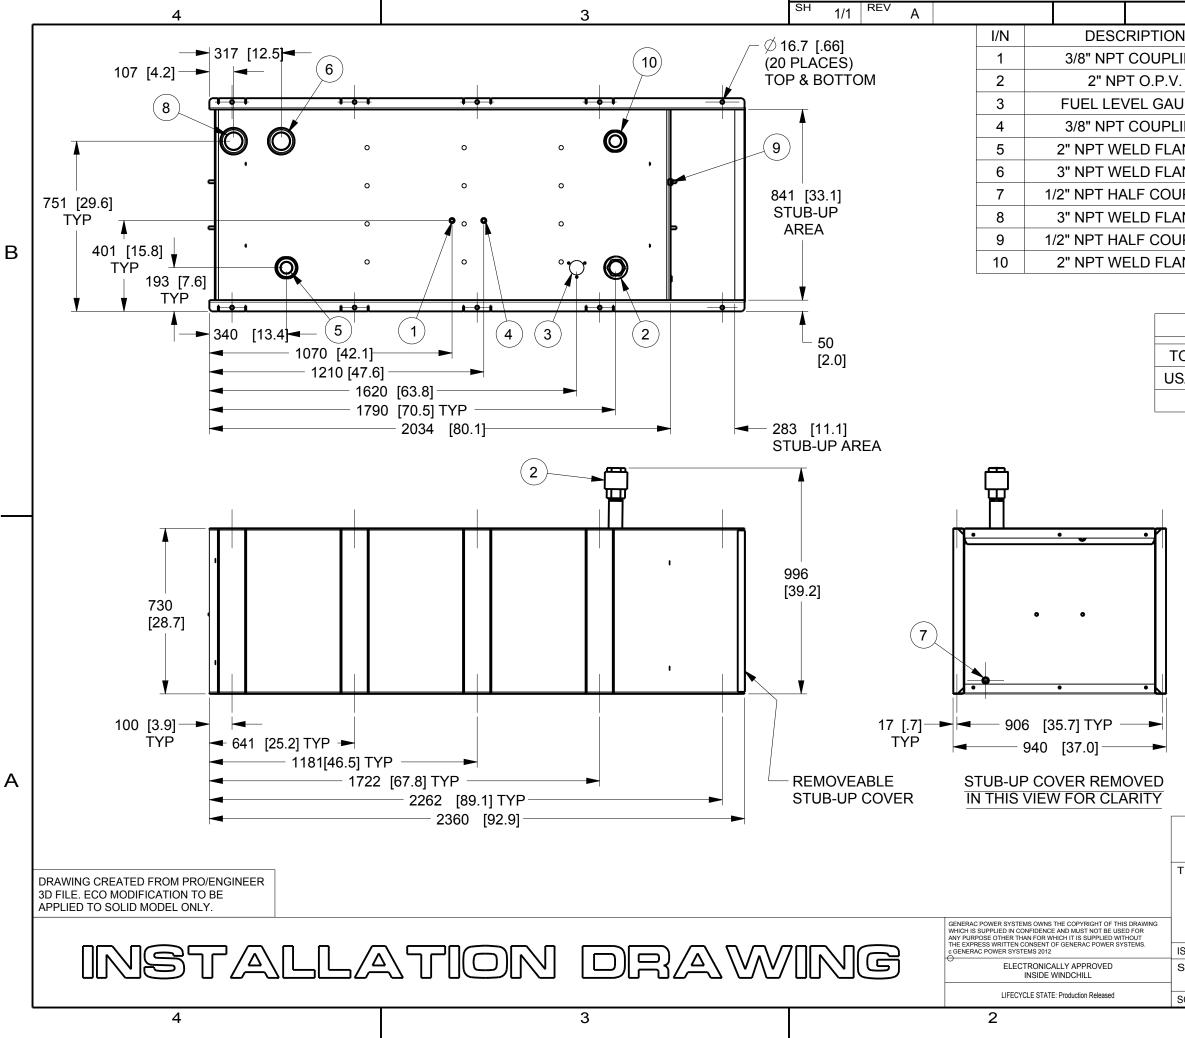

|        | 1                                     |
|--------|---------------------------------------|
| ON     | FUNCTION                              |
| LING   | FUEL SUPPLY                           |
| V.     | FUEL FILL / OVERFILL PREVENTION VALVE |
| AUGE   | ELECTRONIC SENDOR / VISUAL GAUGE      |
| LING   | FUEL RETURN                           |
| ANGE   | NORMAL VENT                           |
| ANGE   | INNER TANK EMERGENCY VENT             |
| UPLING | OUTER TANK LEAK DETECTOR              |
| ANGE   | OUTER TANK EMERGENCY VENT             |
| UPLING | FLUID BASIN ALARM                     |
| ANGE   | CUSTOMER USE                          |
|        |                                       |

В

Α

| TANK P/N        | 0J82750ST03 |
|-----------------|-------------|
|                 |             |
| TOTAL CAPACITY  | 818 [216]   |
| ISABLE CAPACITY | 795 [210]   |
| DRY WEIGHT      | 465 [1026]  |
|                 |             |

CAPACITY: LITER [GALLONS] WEIGHT: KILOGRAMS [POUNDS] DIMENSIONS: MM [INCH]

UL #142 LISTED

TITLE

## INSTALL BASETANK B-GRP 210 GAL W/ FLUID CONTAINMENT

| ISSUE DATE: 06/07/12 |         |        |           |     |  |
|----------------------|---------|--------|-----------|-----|--|
| SIZE                 | CAGE NO | DWG NO | 0 10070   | REV |  |
| В                    | N/A     |        | 0J8972    | A   |  |
| SCALE                | 0.060   | WT-KG  | SHEET 1 0 | f 1 |  |
|                      |         |        |           |     |  |