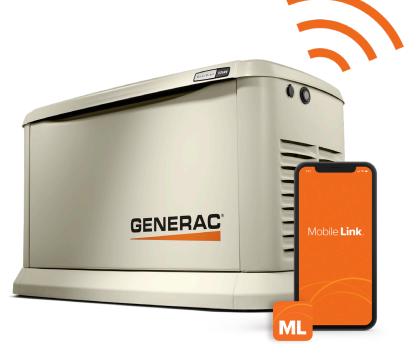

# Mobile Link

# **Monitor your generator** from anywhere, FREE!

# Get Started with Mobile Link

Mobile Link connects you to your generator from anywhere you are, using your computer, smartphone, or tablet. Simply download the Mobile Link App from your phone to get started today!

# **DOWNLOAD THE MOBILE LINK APP** TO ACHIEVE TOTAL PEACE OF MIND